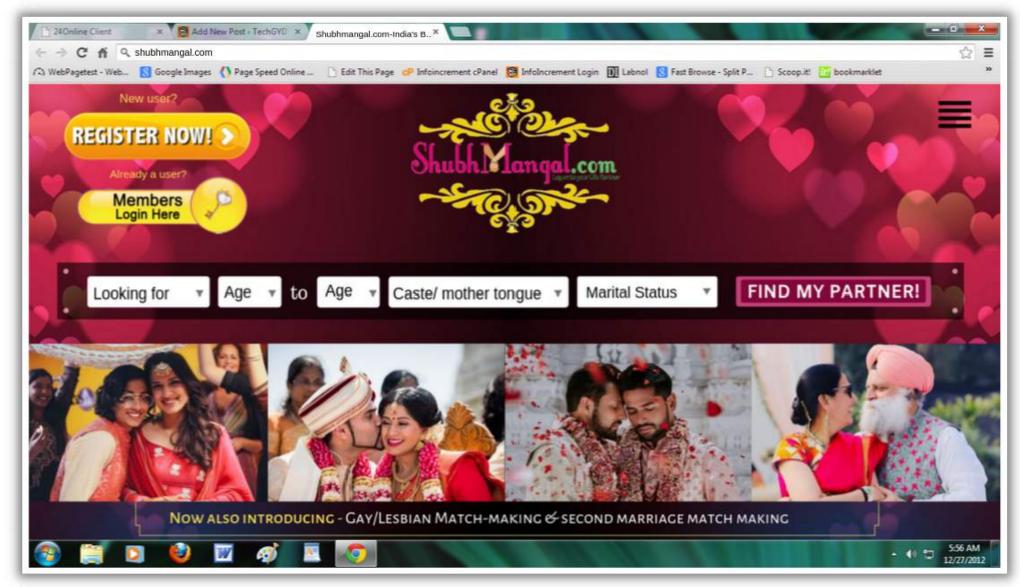

## **Graduation Project-TYBMM**

Branding & Design

Design by Sanjana Jathar

Shubhmangal.com is a premium matchmaking website for people looking for life partners, for a happy wedlock. Shubhmangal.com was launched with an aim to provide a hassle-free platform to search potential spouse without bothering the relatives, anytime, anywhere through any smart device. Shubhmangal.com offers more than 5 lac profiles to choose from as per user's preferences. We register only Aadhar verified profiles assuring GENUINE AND AUTHENTIC MATCHMAKING.

Shubhmangal.com is INDIA'S FIRST 'NO-GENDER-BARS' MATRIMONIAL WEBSITE, thus open to everyone who is looking for love and stability irrespective of their gender. Shubhmangal.com also provides a portal for second marriage with no age bars.

My brand is a matrimonial website-Shubhmangal.com, falling in an interactive website service category. With an intention to challenge myself as well as to expand the scope to display my creativity, I chose a service, over any commercial product, a website that deals with a much mature element-relationships. Shubhmangal.com allowed me to portray my idea of breaking gender stereotypes. I had lots of names shortlisted along with Shubhmangal, like Humsafar, Shehnai, Vaadaraha etc. Keeping in mind, the Indian target audience that treats marriage as an extremely auspicious occasion (Shubh) made in heaven by Gods,