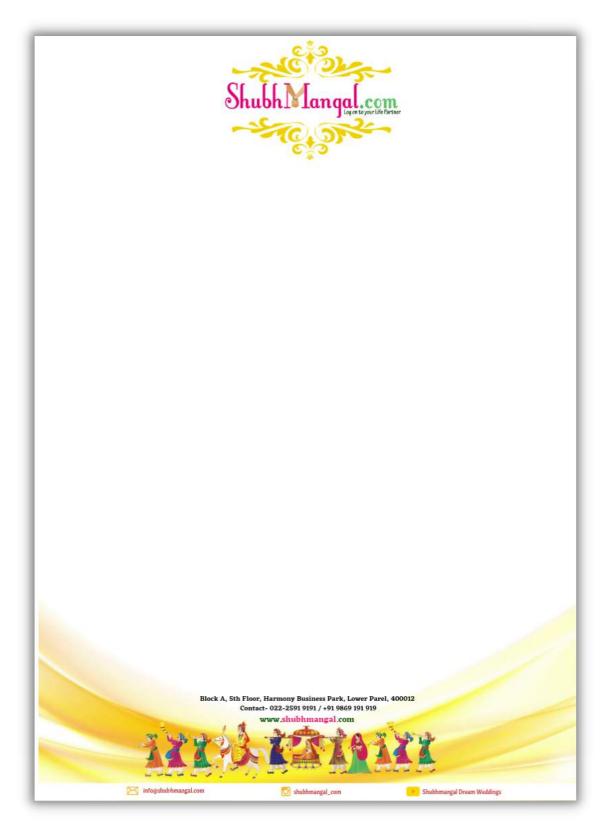

Just like many other brands, our brand logo too is a wordmark or logotype i.e. a font-based logo that focuses on a business' name.

But our name doesn't stand alone; it is topped with some graphics and symbols. To represent the idea and functions of the service was well kept in mind while designing the logo. Thus there are three very prominent elements in the logo.

#### 1) HELD HANDS-

The valley in the letter M is replaced by two hands that have held each other. This clearly symbolizes two people being together in a strong relationship. Thus it depicts the main objective of Shubhmangal.com which is to help people find a life partner who shall hold your hand and walk life long, through every phase, high or low in the journey of life.

#### 2) TAGLINE PLACEMENT-

The tagline "Log on to your life partner." Further helps to elaborate that shubhmangal.com is a matrimonial website and one can log on to this website to find their perfect life partner. To make the tagline clearer of describing website, it has been carefully placed under '.com'.

#### 3)THE YELLOW GRAPHICS -

Additional graphics in the form of yellow curled designs as placed above and below the name. These designs represent weddings in India, decorative and regal. It is a classic design popularly seen on traditional clothing, architecture and decorations. The placement of this design above gives the feel of classic wedding mandap.