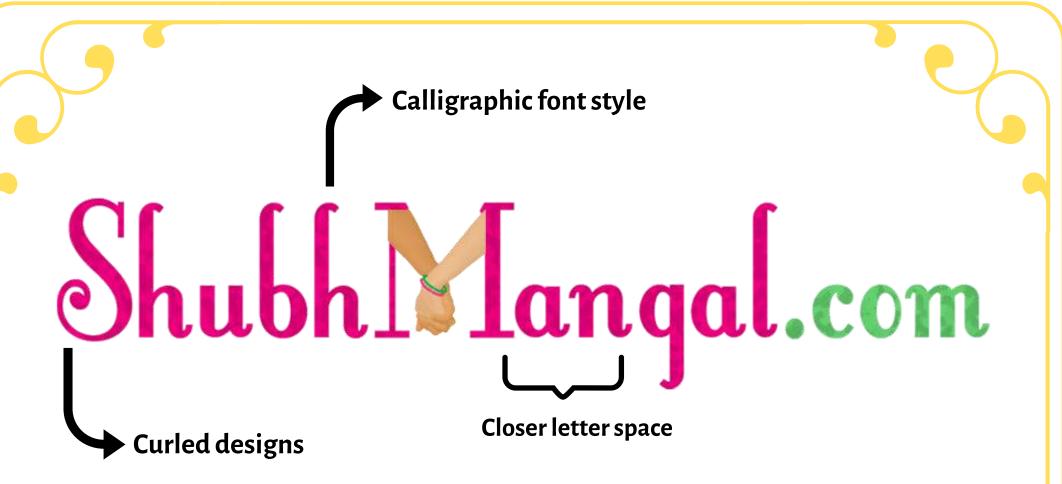

#### **FONT RESEMBLANCE-**

As one can see in the typography page, the Fontleroy Brown NF font is a blend of calligraphy and curling designs resembling the one popularly used in mehendi designs. (Putting Mehendi on the forearms and palm is a popular and auspicious ritual during weddings) Thus the font resembles grace, elegance, happiness and festivity. (A wedding is as good as a festival in the Indian households) Further, it is also a condensed font i.e. lesser letter space symbolizing our aim to bring people closer. Closer, not just by connecting people from different corners of the world on one website but also by playing a role in initiating relationships and bringing two hearts close.

Just like many other brands, our brand logo too is a wordmark or logotype i.e. a font-based logo that focuses on a business' name.

But our name doesn't stand alone; it is topped with some graphics and symbols. To represent the idea and functions of the service was well kept in mind while designing the logo. Thus there are three very prominent elements in the logo.

#### 1) HELD HANDS-

The valley in the letter M is replaced by two hands that have held each other. This clearly symbolizes two people being together in a strong relationship. Thus it depicts the main objective of Shubhmangal.com which is to help people find a life partner who shall hold your hand and walk life long, through every phase, high or low in the journey of life.

#### 3)THE YELLOW GRAPHICS -

Additional graphics in the form of yellow curled designs as placed above and below the name. These designs represent weddings in India, decorative and regal. It is a classic design popularly seen on traditional clothing, architecture and decorations. The placement of this design above gives the feel of classic wedding mandap.