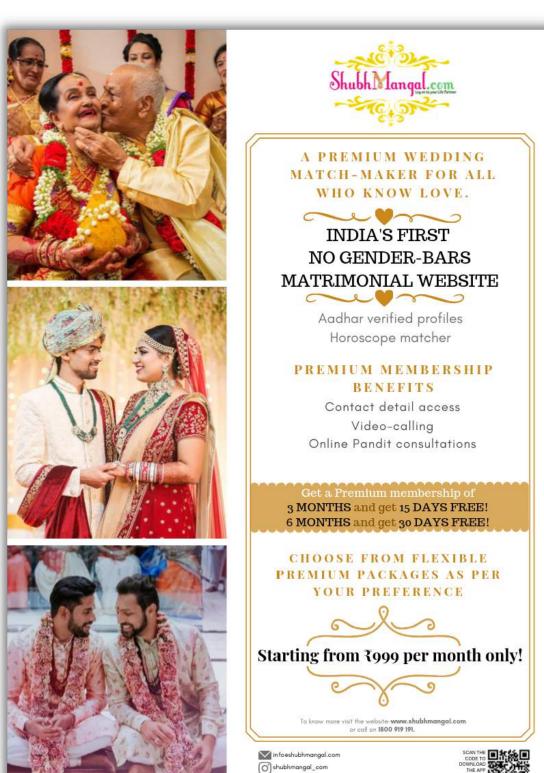

Shubhmangal.com is INDIA'S FIRST 'NO-GENDER-BARS' MATRIMONIAL WEBSITE, thus open to everyone who is looking for love and stability irrespective of their gender. Shubhmangal.com also provides a portal for second marriage with no age bars.

In a study called "Impact of color in marketing" it showed that 90% of customers' product judgments are based on color alone. Other studies also revealed that the human brain prefer brands that are recognizable, which makes the brand color all the more important. Thus the colors of Shubhmangal.com includes- Pink, green and yellow.

#### Pink

Pink stands for blooming love, romance. It also portrays sweet littl moments of happiness shared by the couple.

#### Green

Talking about marriages, green has important symbolization of safety, stability and wealth. In Indian context, green is also the color of good omen.

#### Yellow

Log on to your Life Partner

Yellow is the color of vibrancy, optimism and shine. The color yellow depicts the beauty of Indian weddings. Also it popularly symbolizes the ritual of haldi that marks for peaceand prosperity of the couple.