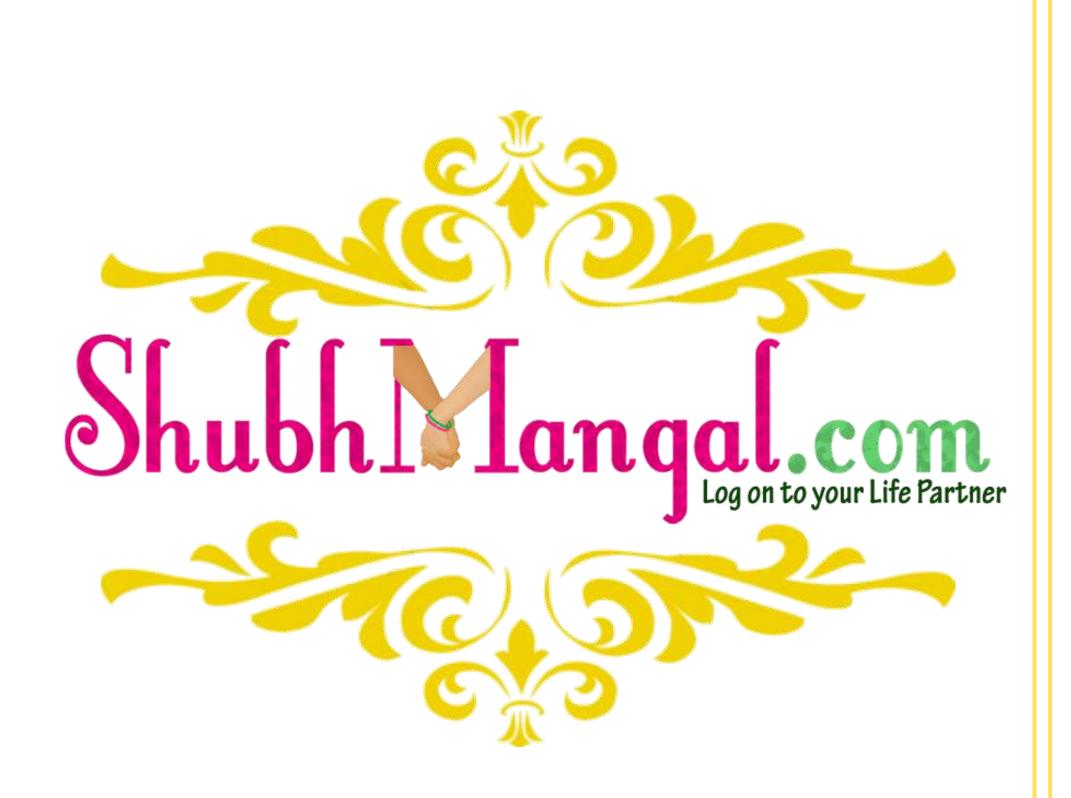

# 1. LOGO FONT NAME: Fontleroy Brown NF abcdefghijklmnopqrstuvwxyz ABCDEFGHIJKLM NOPQRSTUVWXYZ

#### **FONT RESEMBLANCE-**

As one can see in the typography page, the Fontleroy Brown NF font is a blend of calligraphy and curling designs resembling the one popularly used in mehendi designs. (Putting Mehendi on the forearms and palm is a popular and auspicious ritual during weddings) Thus the font resembles grace, elegance, happiness and festivity. (A wedding is as good as a festival in the Indian households) Further, it is also a condensed font i.e. lesser letter space symbolizing our aim to bring people closer. Closer, not just by connecting people from different corners of the world on one website but also by playing a role in initiating relationships and bringing two hearts close.

Just like many other brands, our brand logo too is a wordmark or logotype i.e. a font-based logo that focuses on a business' name.

But our name doesn't stand alone; it is topped with some graphics and symbols. To represent the idea and functions of the service was well kept in mind while designing the logo. Thus there are three very prominent elements in the logo.

#### 1) HELD HANDS-

The valley in the letter M is replaced by two hands that have held each other. This clearly symbolizes two people being together in a strong relationship. Thus it depicts the main objective of Shubhmangal.com which is to help people find a life partner who shall hold your hand and walk life long, through every phase, high or low in the journey of life.

#### 2) TAGLINE PLACEMENT-

The tagline "Log on to your life partner." Further helps to elaborate that shubhmangal.com is a matrimonial website and one can log on to this website to find their perfect life partner. To make the tagline clearer of describing website, it has been carefully placed under '.com'.

#### 3)THE YELLOW GRAPHICS -

Additional graphics in the form of yellow curled designs as placed above and below the name. These designs represent weddings in India, decorative and regal. It is a classic design popularly seen on traditional clothing, architecture and decorations. The placement of this design above gives the feel of classic wedding mandap.

In a study called "Impact of color in marketing" it showed that 90% of customers' product judgments are based on color alone. Other studies also revealed that the human brain prefer brands that are recognizable, which makes the brand color all the more important. Thus the colors of Shubhmangal.com includes- Pink, green and yellow.

#### Pink

Pink stands for blooming love, romance. It also portrays sweet littl moments of happiness shared by the couple.

#### Green

Talking about marriages, green has important symbolization of safety, stability and wealth. In Indian context, green is also the color of good omen.

#### Yellow

Log on to your Life Partner

Yellow is the color of vibrancy, optimism and shine. The color yellow depicts the beauty of Indian weddings. Also it popularly symbolizes the ritual of haldi that marks for peaceand prosperity of the couple.