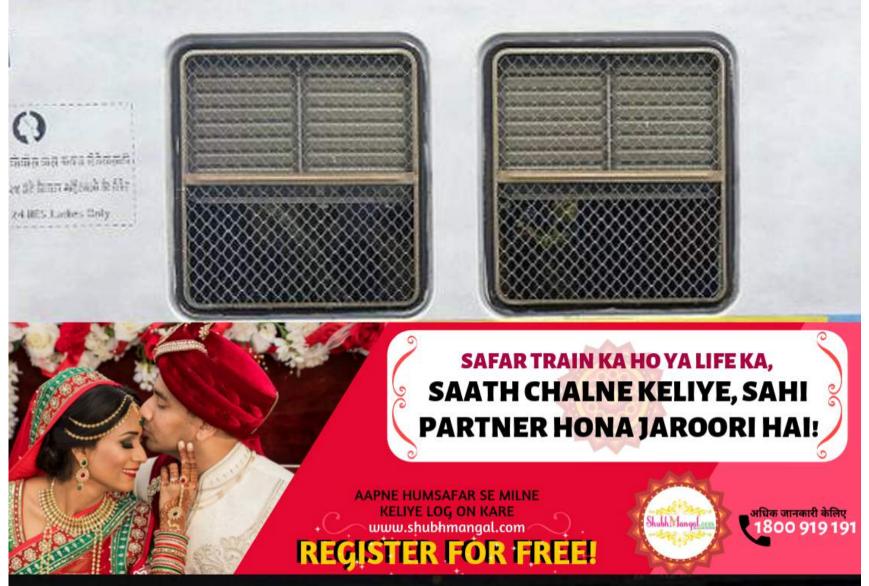

## **Graduation Project-TYBMM**

Branding & Design

Design by Sanjana Jathar

Shubhmangal.com is a premium matchmaking website for people looking for life partners, for a happy wedlock. Shubhmangal.com was launched with an aim to provide a hassle-free platform to search potential spouse without bothering the relatives, anytime, anywhere through any smart device. Shubhmangal.com offers more than 5 lac profiles to choose from as per user's preferences. We register only Aadhar verified profiles assuring GENUINE AND AUTHENTIC MATCHMAKING.

Shubhmangal.com is INDIA'S FIRST 'NO-GENDER-BARS' MATRIMONIAL WEBSITE, thus open to everyone who is looking for love and stability irrespective of their gender. Shubhmangal.com also provides a portal for second marriage with no age bars.

My brand is a matrimonial website-Shubhmangal.com, falling in an interactive website service category. With an intention to challenge myself as well as to expand the scope to display my creativity, I chose a service, over any commercial product, a website that deals with a much mature element-relationships. Shubhmangal.com allowed me to portray my idea of breaking gender stereotypes. I had lots of names shortlisted along with Shubhmangal, like Humsafar, Shehnai, Vaadaraha etc. Keeping in mind, the Indian target audience that treats marriage as an extremely auspicious occasion (Shubh) made in heaven by Gods,

Shubhmangal.com was finalized.