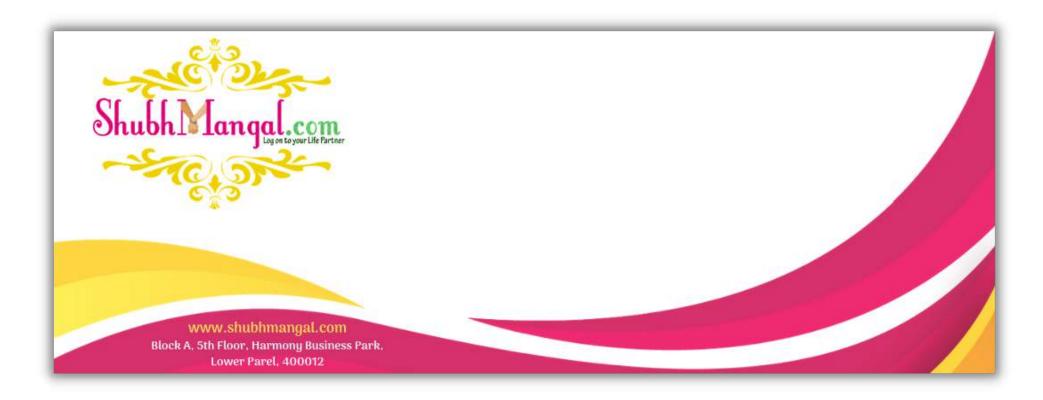

Just like many other brands, our brand logo too is a wordmark or logotype i.e. a font-based logo that focuses on a business' name.

But our name doesn't stand alone; it is topped with some graphics and symbols. To represent the idea and functions of the service was well kept in mind while designing the logo. Thus there are three very prominent elements in the logo.

#### 1) HELD HANDS-

The valley in the letter M is replaced by two hands that have held each other. This clearly symbolizes two people being together in a strong relationship. Thus it depicts the main objective of Shubhmangal.com which is to help people find a life partner who shall hold your hand and walk life long, through every phase, high or low in the journey of life.

#### 2) TAGLINE PLACEMENT-

The tagline "Log on to your life partner." Further helps to elaborate that shubhmangal.com is a matrimonial website and one can log on to this website to find their perfect life partner. To make the tagline clearer of describing website, it has been carefully placed under '.com'.

#### 3)THE YELLOW GRAPHICS -

Additional graphics in the form of yellow curled designs as placed above and below the name. These designs represent weddings in India, decorative and regal. It is a classic design popularly seen on traditional clothing, architecture and decorations. The placement of this design above gives the feel of classic wedding mandap.